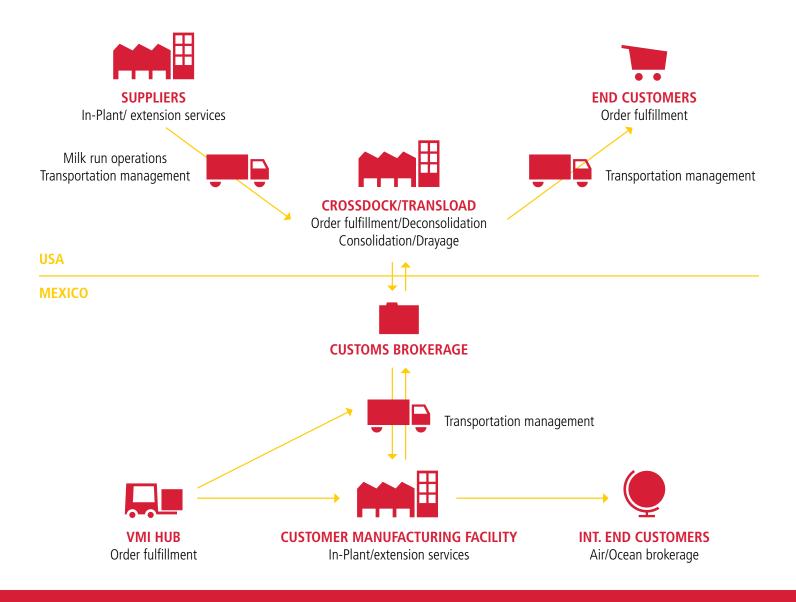

## INTEGRATED SOLUTIONS MAXIMUM VISIBILITY

LOGISTICS WITHOUT BORDERS CONNECTS SUPPLIERS, CARRIERS AND END-USERS ON BOTH SIDES OF THE BORDER FOR AN END-TO-END SOLUTION.

For many companies with an international supply chain, multiple vendors and handoffs come with the territory. And that means more opportunities for shipments to be compromised or delayed. DHL offers a global footprint and extended network on both sides of the border, along with broad expertise in customs brokerage and border crossings. With DHL, you can trade the complexities, uncertainties and costs associated with a fragmented supply chain and opt for the efficiencies and simplicities of a fully integrated solution incorporating best practices at every step.

#### U.S. and Mexico Customs and Brokerage Services

- Customs documentation and compliance support
- Preclearance and certification
- Drayage
- Customs clearance
- Air/ocean brokerage control tower
- Security programs

#### **Bonded Warehousing and Cross-Docking Service**

- Multi-customer facilities in free trade zones in Laredo, Tucson, Tijuana and El Paso
- Load consolidation and deconsolidation network
- Inventory management
- Order fulfillment and distribution to international end customers

#### **Intra-Country Extended Services**

- In-plant services including scheduling, receiving, packing and delivery to point of use
- Vendor managed inventory
- Supply chain analysis design
- Sales forecasting and production planning
- Value-added warehousing services
- Reverse logistics